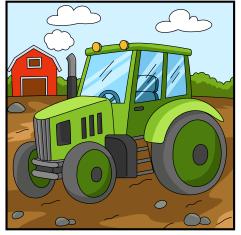

G |
| Т | Ε | Т | R | F | F | Α | R | М | Ε | R | S | Υ | В |
| N | N | Α | N | Т | R | N | 0 | W | R | Ε | F | 0 | Α |
| 0 | D | 0 | I | W | G | R | Α | В | Α | R | L | Ε | Υ |
| Υ | 0 | Α | Α | M | Α | 0 | Н | Ι | D | 0 | D | I | R |
| Α | Α | Α | R | Ε | N | С | 0 | 0 | Α | R | С | R | 0 |
| Α | L | M | G | R | N | Ε | Ε | D | Α | I | I | N | M |
| G | S | Α | Ε | R | Ε | Α | 0 | Α | Α | F | S | S | F |
| N | 0 | S | W | Н | Ε | Α | Т | G | Ε | S | Ε | 0 | Υ |
| N | Ε | G | F | 0 | F | 0 | 0 | D | G | Ι | N | D | В |

## **FARM FACTS:**

An acre of land is about the size of 2 1/2 hockey rinks!

1 Ontario farm can feed over 120 people.

98% of Ontario farms are family owned

## **WORD SCRAMBLE:**

There are five **r n i s a g** grown in Ontario!

Answer: grains



## FIND 8 DIFFERENCES