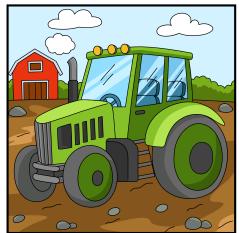

|
| Т | Ε | Т | R | F | F | Α | R | М | Ε | R | S | Υ | В |
| N | N | Α | N | Т | R | N | 0 | W | R | Ε | F | 0 | Α |
| 0 | D | 0 | I | W | G | R | Α | В | Α | R | L | Ε | Υ |
| Υ | 0 | Α | Α | M | Α | 0 | Н | Ι | D | 0 | D | I | R |
| Α | Α | Α | R | Ε | N | С | 0 | 0 | Α | R | С | R | 0 |
| Α | L | M | G | R | N | Ε | Ε | D | Α | I | I | N | M |
| G | S | Α | Ε | R | Ε | Α | 0 | Α | Α | F | S | S | F |
| N | 0 | S | W | Н | Ε | Α | Т | G | Ε | S | Ε | 0 | Υ |
| N | Ε | G | F | 0 | F | 0 | 0 | D | G | Ι | N | D | В |

## **FARM FACTS:**

An acre of land is about the size of 2 1/2 hockey rinks!

1 Ontario farm can feed over 120 people.

98% of Ontario farms are family owned

## **WORD SCRAMBLE:**

There are five **r n i s a g** grown in Ontario!

Answer: grains



## FIND 8 DIFFERENCES