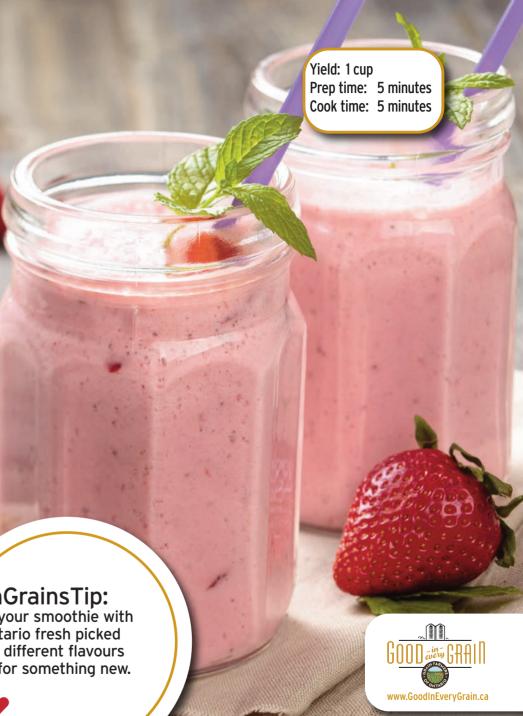

## Berry fresh smoothie

A delicious smoothie made with fresh Ontario fruit, milk and soft dessert tofu instead of yogurt, is a great way to start the day.

## Ingredients

- 1 package Sunrise Dessert Tofu in a flavor of your choice (options include peach mango, coconut, almond, banana, custard)
- 1 medium banana, ripe
- 1 cup fruit juice (eg. orange juice)
- 1/2 cup of 1% or 2% milk
- 4 Ontario strawberries
- · Small handful of Ontario blueberries

## **Directions**

- 1. Combine all ingredients in a blender.
- 2. Blend until smooth.
- 3. Serve immediately and enjoy!

## #TrainWithGrainsTip:

Feel free to mix up your smoothie with vour favourite Ontario fresh picked fruit, or substitute different flavours or textures of tofu for something new.